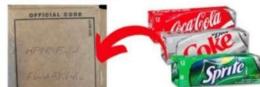

## **COCA-COLA GIVE**

Use referral code GZ5I71CT when you

sign up to earn 20 Bonus Box Tops.

Turn your Coca-Cola product purchases into donations to SPA, simply by entering or scanning product codes. Product code values range from \$0.05 to \$0.38. Enroll at: http://coke.com/give/schools

Codes can be found on... Caps Look for codes under bottle caps