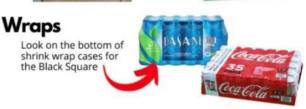

## **COCA-COLA GIVE**

Use referral code GZ5I71CT when you

sign up to earn 20 Bonus Box Tops.

Turn your Coca-Cola product purchases into donations to SPA, simply by entering or scanning product codes. Product code values range from \$0.05 to \$0.38. Enroll at: http://coke.com/give/schools

Codes can be found on... Caps Look for codes under bottle caps