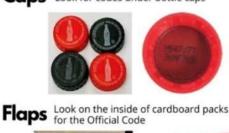

BOX TOPS SEE HOW AT BTFE.COM Box Tops have gone **DIGITAL!** The Box Tops mobile app uses state-of-the-art technology to scan your receipt and identify participating products. Box Tops are worth **\$0.10** and are instantly added to our school's account. To enroll visit:

http://www.btfe.com

## Things to know:

- Receipts must be scanned within 14-days.
- Forward digital receipts to **receipts@boxtops4education.com** for credit.

## **COCA-COLA GIVE**



Use referral code GZ5I71CT when you

sign up to earn 20 Bonus Box Tops.





Turn your Coca-Cola product purchases into donations to SPA, simply by entering or scanning product codes. Product code values range from \$0.05 to \$0.38. Enroll at: http://coke.com/give/schools

Codes can be found on... Caps Look for codes under bottle caps