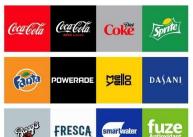

## **COCA-COLA GIVE**

Use referral code GZ5I71CT when you

sign up to earn 20 Bonus Box Tops.

Turn your Coca-Cola product purchases into donations to SPA, simply by entering or scanning product codes. Product code values range from \$0.05 to \$0.38. Enroll at: http://coke.com/give/schools